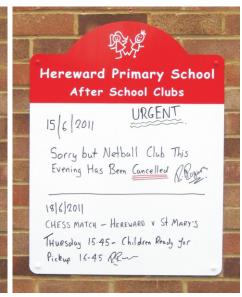

## Custom Drywipe Boards - Suitable for Indoor or Outdoor Use

Bump Top Drywipe Whiteboard 787 x 585mm (31" x 23") Non-Magnetic

£85.00+Vat

Here at Signs Scott Ltd we have the facilities to manufacture a range of stylish custom printed Drywipe Whiteboards. Unlike the standard Whiteboards available ours are weather proof so ideal for either indoor or outdoor locations around your school. Our custom printed Whiteboards are a unique frameless design that can be manufactured to virtually any size or shape. Please Note: These Boards are NOT Magnetic