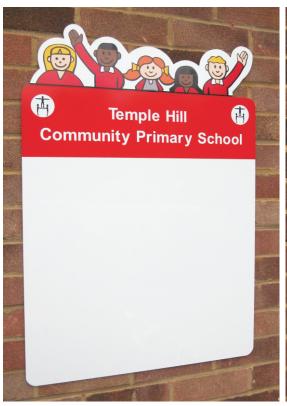

|            |

Please Give as Much Information as Possible



Signs Scott Ltd Unit 9, Munday Works 58 - 66 Morley Road **Tonbridge** Kent. TN9 1RA

Tel: 0800 988 3563 Fax: 0800 988 3564

sales@schoolsigns-uk.co.uk

## Custom Drywipe Boards - Suitable for Indoor or Outdoor Use







Bump Top Drywipe Whiteboard 787 x 585mm (31" x 23") Non-Magnetic

£85.00+Vat

Here at Signs Scott Ltd we have the facilities to manufacture a range of stylish custom printed Drywipe Whiteboards. Unlike the standard Whiteboards available ours are weather proof so ideal for either indoor or outdoor locations around your school. Our custom printed Whiteboards are a unique frameless design that can be manufactured to virtually any size or shape. Please Note: These Boards are NOT Magnetic





Character Top Drywipe Whiteboard 787 x 585mm (31" x 23") Non-Magnetic