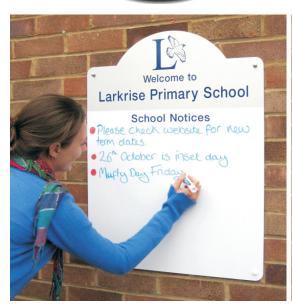

## Custom Drywipe Boards - Suitable for Indoor or Outdoor Use

Bump Top Drywipe Whiteboard 787 x 585mm (31" x 23") Non-Magnetic

£85.00+Vat

Here at Signs Scott Ltd we have the facilities to manufacture a range of stylish custom printed Drywipe Whiteboards. Unlike the standard Whiteboards available ours are weather proof so ideal for either indoor or outdoor locations around your school. Our custom printed Whiteboards are a unique frameless design that can be manufactured to virtually any size or shape. Please Note: These Boards are NOT Magnetic