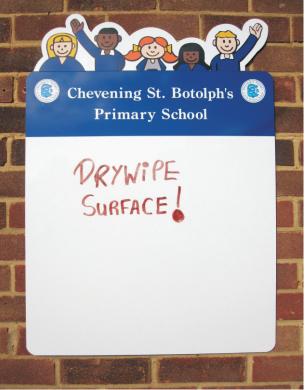

|            |

Please Give as Much Information as Possible



Signs Scott Ltd Unit 9, Munday Works 58 - 66 Morley Road **Tonbridge** Kent. TN9 1RA

Tel: 0800 988 3563 Fax: 0800 988 3564

sales@schoolsigns-uk.co.uk

## Custom Drywipe Boards - Suitable for Indoor or Outdoor Use







Bump Top Drywipe Whiteboard 787 x 585mm (31" x 23") Non-Magnetic

£85.00+Vat

Here at Signs Scott Ltd we have the facilities to manufacture a range of stylish custom printed Drywipe Whiteboards. Unlike the standard Whiteboards available ours are weather proof so ideal for either indoor or outdoor locations around your school. Our custom printed Whiteboards are a unique frameless design that can be manufactured to virtually any size or shape. Please Note: These Boards are NOT Magnetic





Character Top Drywipe Whiteboard 787 x 585mm (31" x 23") Non-Magnetic